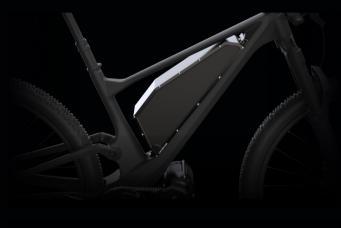

## A-SERIES BATTERIES



## **MOUNTING OPTIONS**









WARRANTY REGISTRATION USER GUIDE

## **FEATURES**

- Durable CNC Aluminum Case: Built to withstand impact and weather conditions, ensuring long-lasting performance
- High-Performance Samsung 50S Cells: Provides extended range and superior quality for all your adventures,
- Innovative Sideways Slide-In Installation: Broad compatibility desgined for easy and efficient setup.
- Dual Safety BMS: Offers optimal reliability with built-in short-circuit protection for enhanced safety.
- Powerful 1.3kWh Capacity: Elevate your adventures with a robust battery that meets your energy needs.

## SPECIFICATIONS

GENERAL

A-65

| BATTERY CELL     | Samsung 50S 2   |
|------------------|-----------------|
| BATTERY VOLTAGE  | 64.8V 18s4p     |
| BATTERY CAPACITY | 20Ah (1296Wh)   |
| BMS RATING