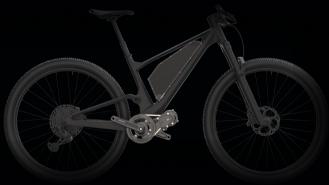

## A-SERIES BATTERIES



## **MOUNTING OPTIONS**









WARRANTY REGISTRATION USER GUIDE

## **FEATURES**

- Durable CNC Aluminum Case: Built to withstand impact and weather conditions, ensuring long-lasting performance
- High-Performance Samsung 50S Cells: Provides extended range and superior quality for all your adventures,
- Innovative Sideways Slide-In Installation: Broad compatibility desgined for easy and efficient setup.
- Dual Safety BMS: Offers optimal reliability with built-in short-circuit protection for enhanced safety.
- Powerful 1.3kWh Capacity: Elevate your adventures with a robust battery that meets your energy needs.

## SPECIFICATIONS

GENERAL

A-65

| BATTERY CELL     | Samsung 50S 2   |
|------------------|-----------------|
| BATTERY VOLTAGE  | 64.8V 18s4p     |
| BATTERY CAPACITY | 20Ah (1296Wh)   |
| BMS RATING