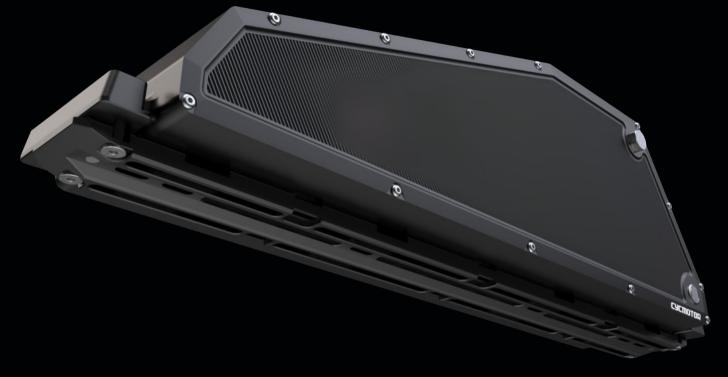

## **FEATURES**

- Durable CNC Aluminum Case: Built to withstand impact and weather conditions, ensuring long-lasting performance
- High-Performance Samsung 50S Cells: Provides extended range and superior quality for all your adventures,
- Innovative Sideways Slide-In Installation: Broad compatibility desgined for easy and efficient setup.
- Dual Safety BMS: Offers optimal reliability with built-in short-circuit protection for enhanced safety.
- Powerful 1.3kWh Capacity: Elevate your adventures with a robust battery that meets your energy needs.

## SPECIFICATIONS

GENERAL

A-65

| BATTERY CELL     | Samsung 50S 2   |
|------------------|-----------------|
| BATTERY VOLTAGE  | 64.8V 18s4p     |
| BATTERY CAPACITY | 20Ah (1296Wh)   |
| BMS RATING       | 130A peak disch |