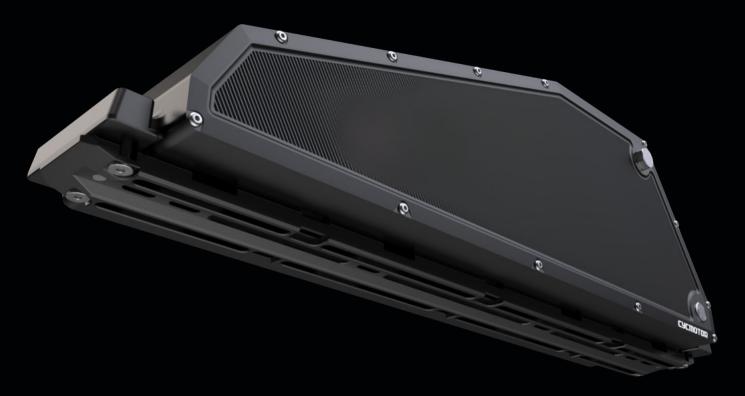

## **MOUNTING OPTIONS**

- CNC aluminum case that's highly durable and resistant to impact, weather, and with efficient heat dissipation
- Original Samsung 50S cells for improved range and performance
- · Broad compatibility via innovative sideways slide-in installation
- · Dual safety BMS to ensure optimal reliability and safety
- · 1.3kwh battery to take adventure to the next level

**GENERAL** 

A-65

BATTERY CELL TYPE

Samsung 50S 21700

BATTERY VOLTAGE
BATTERY CAPACITY

64.8V 18s4p 20Ah (1296Wh)

**BMS RATING** 

60A continious discharge