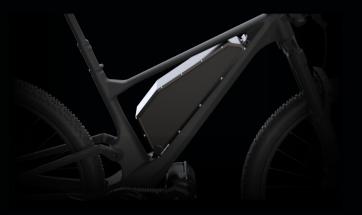

## **MOUNTING OPTIONS**

- CNC aluminum case that's highly durable and resistant to impact, weather, and with efficient heat dissipation
- Original Samsung 50S cells for improved range and performance
- · Broad compatibility via innovative sideways slide-in installation
- · Dual safety BMS to ensure optimal reliability and safety
- · 1.3kwh battery to take adventure to the next level